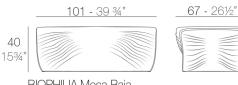

# **BIOPHILIA MESA BAJA 101x67x40**

## Weight

15 Kg

| -  | - | 2 | Ø |
|----|---|---|---|
| 3  | 1 |   | Ø |
| 11 | Ĵ |   |   |
| ~  |   |   |   |