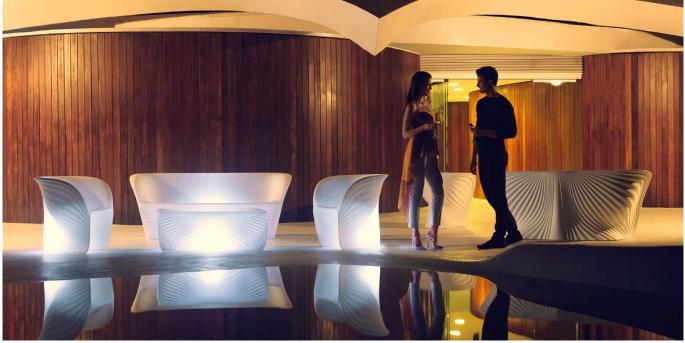

## LIGHT

Unit with internal lighting with battery-powered RGBW LED technology. Includes charger and remote control for switching colors and charger. Available only in matte ice white finish.

Ref. 59004W

White internally lit unit with LED technology. Available only in matte ice white finish.

3