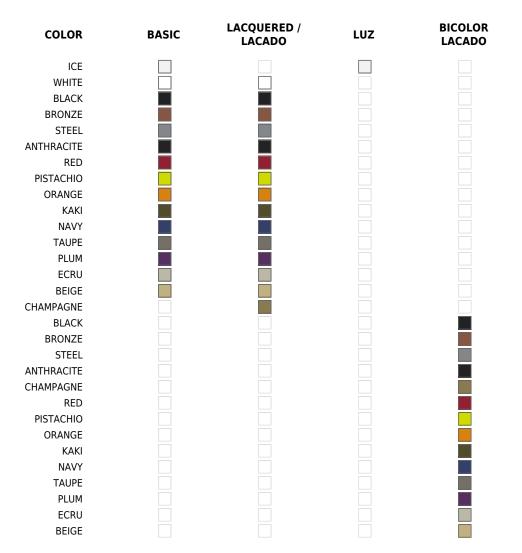

#### BIOPHILIA Mesa Baja **BIOPHILIA Low Table**

**Finishes** 

| BASIC                           | RGBW LED                                                                                                                                                                                       |  |
|---------------------------------|------------------------------------------------------------------------------------------------------------------------------------------------------------------------------------------------|--|
| Ref. 59004                      | Ref. 59004L                                                                                                                                                                                    |  |
| Matt Polyethylene               | Unit with internal lighting with RGBW LED technology and remote control unit for switching colors. Available only in matte ice white                                                           |  |
| LACQUERED                       | finish. Remote control included.                                                                                                                                                               |  |
| Ref. 59004F                     | RGBW LED DMX                                                                                                                                                                                   |  |
| Lacquered Polyethylene          | Ref. 59004D                                                                                                                                                                                    |  |
| TWO-TONE LACQUERED              | Unit with internal lighting with RGBW LED technology and remote control unit for switching colors. Also controlLED by DMX-1024 (wireless), enabling communication between one or more products |  |
| Ref. 59004FP                    | simultaneously via the DMX transmitter (not included).                                                                                                                                         |  |
| Two-tone lacquered Polyethylene | RGBW LED BATTERY                                                                                                                                                                               |  |